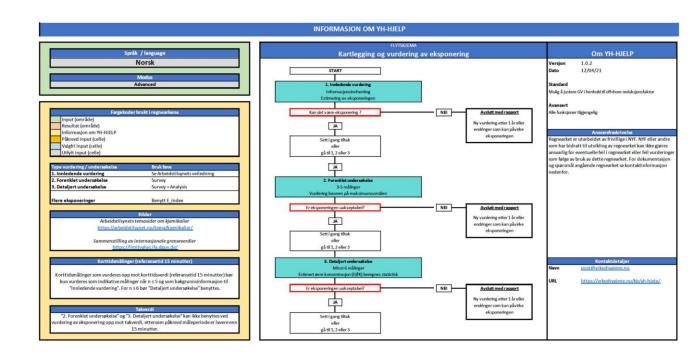

## Functionality

### Configuration

- Language: Norwegian, English, Spanish
- Two modes: Standard and advanced

### **Adjust settings**

• Input and analysis

### **Result and analysis**

Exposure and measurement interval